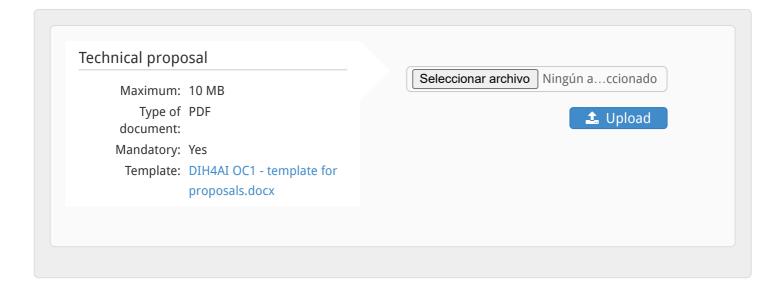

## PROPOSAL - TECHNICAL PROPOSAL

Please, kindly attach your proposal (you need to use the Proposal template provided) as a PDF format document. It must not weigh more than 10 MB.