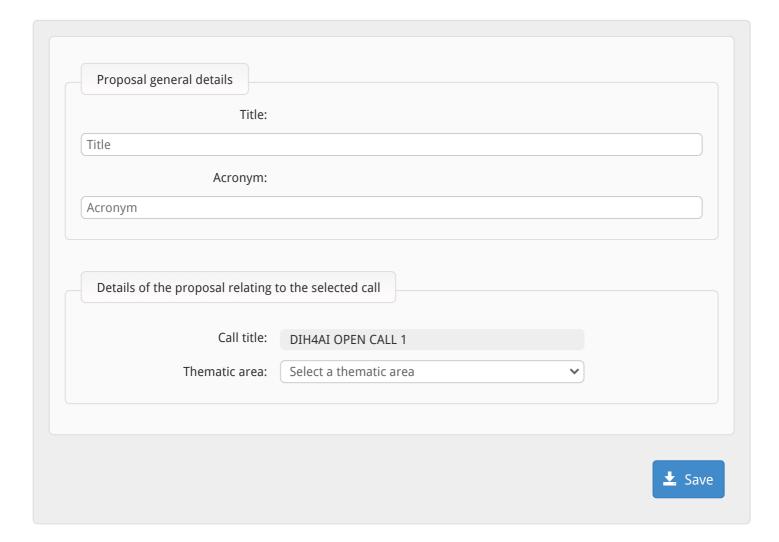

## PROPOSAL - GENERAL DETAILS

Please, complete with the details on full proposal title and an acronym. Kindly select the Thematic area corresponding to your proposal, as well.

Support

Calls

My area