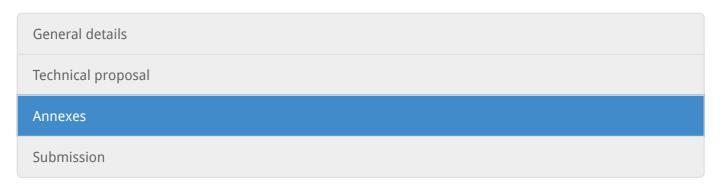

#### My area > My proposals > ANCAR > Technical proposal

| General details    |
|--------------------|
| Technical proposal |
| Annexes            |
| Submission         |

Please make sure that you save all your changes before moving to a next section.

#### My area > My proposals > ANCAR > Annexes

Please make sure that you save all your changes before moving to a next section.