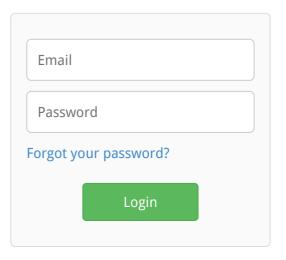

## Welcome to DIH4AI

Support

Please insert your email and password in order to access your personal area. In case you forgot your password, please click on the "Forgot your password" area provided below the login form.

## HOME PAGE FOR LOGIN/REGISTRATION

Please, introduce a valid e-mail address and a password.

If you still do not have an account, please click on "Register"